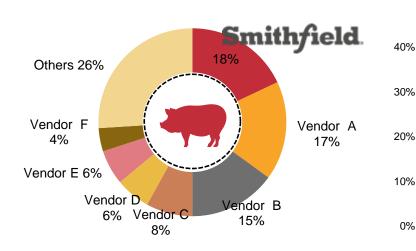

# Achieved synergies with remarkable growth in trade between China and the U.S.

Smithfield pork <sup>(3)</sup> export to China continues to grow <sup>(1),</sup> <sup>(2)</sup>, taking a leading position in the U.S. market

The total volume of Smithfield pork <sup>(3)</sup> export to all countries continues to grow <sup>(2)</sup>, ranks #1 among all the industry in the U.S.

Smithfield export to all countries

#### Note :

- China, not includes Hong Kong
- . Percentage marked in white on the bars represent market share
- 3. Pork : pork & pork products
- Source: USDA