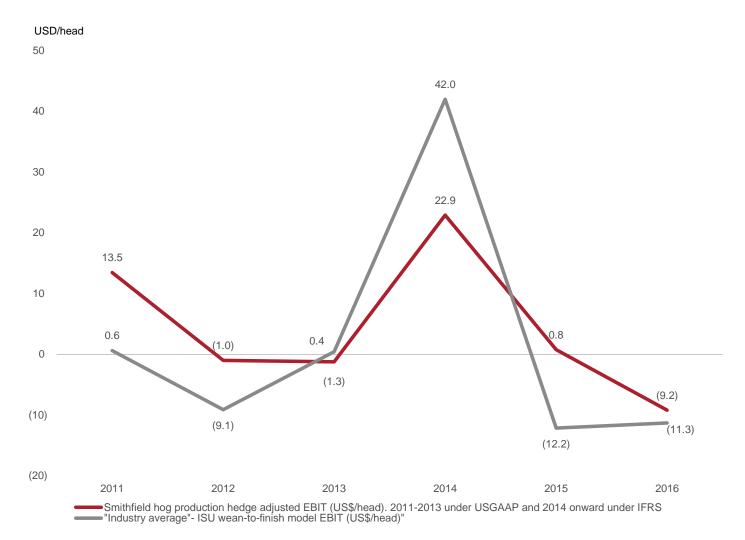

### Set a record high for Smithfield

In 2016, the average hog price decreased 7.6% over the last year, operating profit for the hog production segment decreased by US\$156MM Y-o-Y, but the operating profit for the fresh pork segment and packaged meats segment increased by US\$304MM and US\$46MM Y-o-Y, respectively. The impact of price volatility in the upstream business was well mitigated through remarkable performance in the downstream.

### Hedging program effectively managed price volatility

 The average hog price in the U.S market was US\$1.1 /kg, decreased by 7.6%Y-o-Y .Smithfield's hog production segment has outperformed its peers, largely attributable to proper hedging strategy