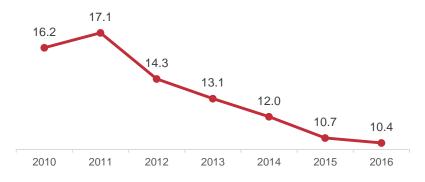

#### ...And retail sales have witnessed declining growth

2010-2016 China Retail Sales of Consumer Goods Volume Y-o-Y Growth, %

stics Bureau

### Source National Statistics Bureau

Source National Statistics Bureau

51.9

2016