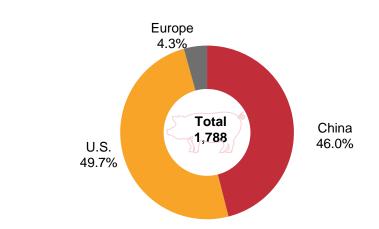

### 2016 Operating Profit by Business Segments<sup>(2)</sup>

2016 Revenue by Region <sup>(1)</sup>

### 2016 Operating Profit by Region <sup>(2)</sup>

%