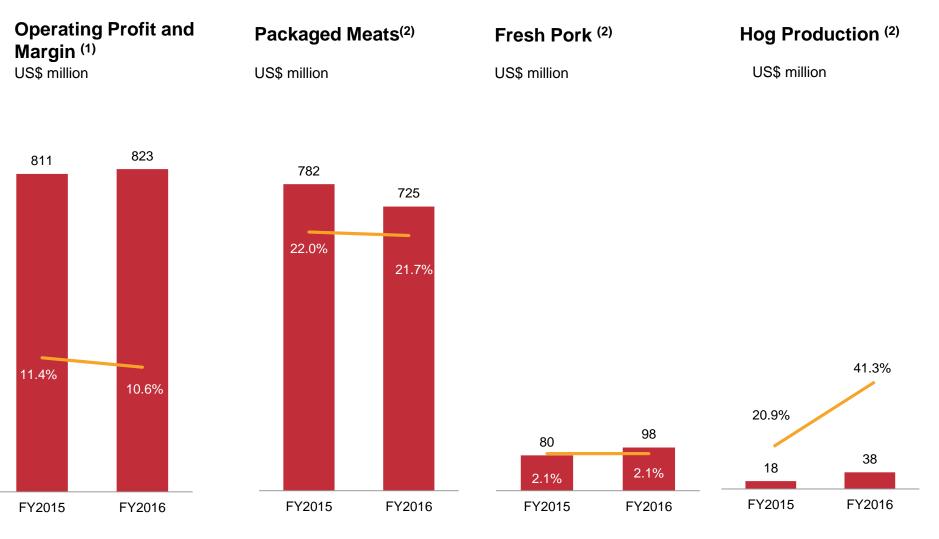

## **Packaged Meats is Our Core Business**

#### Note:

- 1. Percentage marked in white on the bars represent Operating Profit Margin = operating profit / external sales
- 2. Percentage marked in white on the bars represent Operating Profit Margin = operating profit / internal and external sales