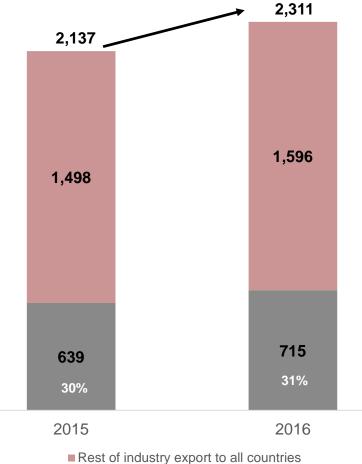

The total volume of Smithfield pork <sup>(3)</sup> export to all countries continues to grow <sup>(2)</sup>, ranks #1 among all the industry in the U.S.

Smithfield export to all countries

#### Note :

- China, not includes Hong Kong
- . Percentage marked in white on the bars represent market share
- 3. Pork : pork & pork products
- Source: USDA