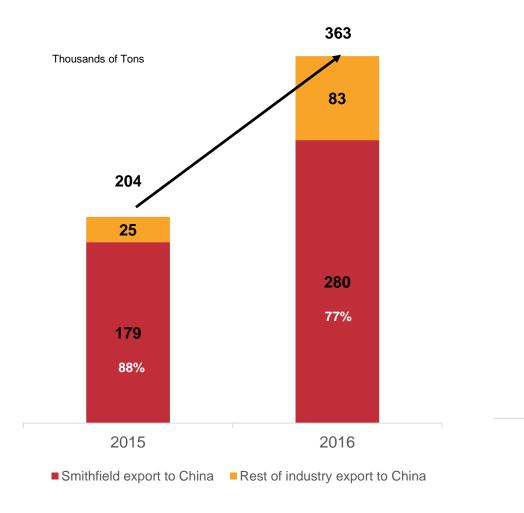

# Achieved synergies with remarkable growth in trade between China and the U.S.

Smithfield pork <sup>(3)</sup> export to China continues to grow <sup>(1),</sup> <sup>(2)</sup>, taking a leading position in the U.S. market

#### Note :

- China, not includes Hong Kong
- . Percentage marked in white on the bars represent market share
- 3. Pork : pork & pork products
- Source: USDA