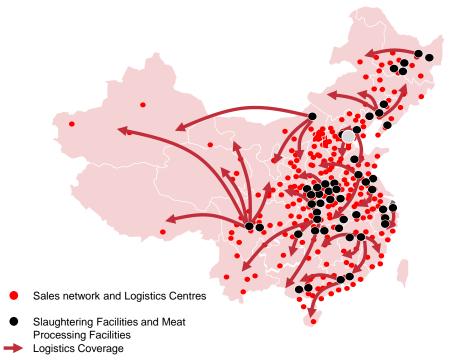

# Further enhanced market share through continuous optimization of network coverage and supply chain

Further tapped into the market and expanded points of sale to 970,000 at the end of the year under the "Optimizing Product Mix, Expanding Network, Accelerating Transformation and Growing through Scale" strategy

Competitive advantages over nationwide supply chain, distribution network, cold chain logistics and sales network

Smithfield packaged meat products were launched since early 2016. Its market share continues to increase with great potential Packaged meat products of Shuanghui continue to improve its market share in national supermarket channel (1)