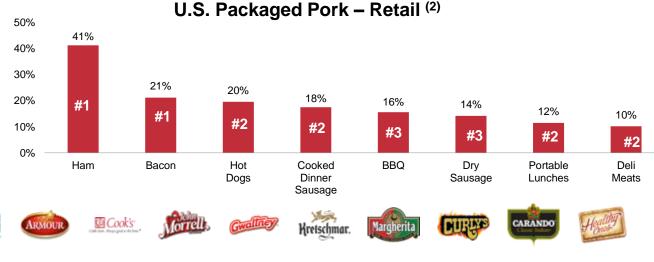

The total volume of Smithfield pork <sup>(3)</sup> export to all countries continues to grow <sup>(2)</sup>, ranks #1 among all the industry in the U.S.

Smithfield export to all countries

#### Note :

- China, not includes Hong Kong
- . Percentage marked in white on the bars represent market share
- 3. Pork : pork & pork products
- Source: USDA