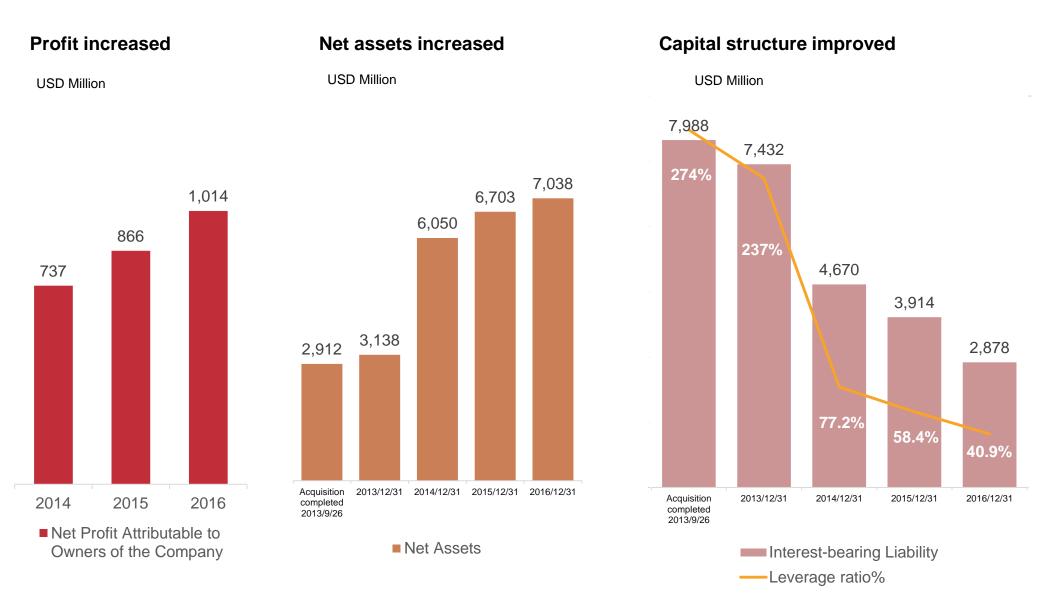

### **Key Financial Indicators**

| 2016 Full-Year <sup>(1)</sup> | 2015 Full-Year <sup>(1)</sup>                     | Y-o-Y Change                                                                                                                                 |  |
|-------------------------------|---------------------------------------------------|----------------------------------------------------------------------------------------------------------------------------------------------|--|
| 21,534                        | 21,209                                            | 1.5%                                                                                                                                         |  |
| 2,238                         | 2,044                                             | 9.5%                                                                                                                                         |  |
| 1,788                         | 1,557                                             | 14.8%                                                                                                                                        |  |
| 1,014                         | 866                                               | 17.1%                                                                                                                                        |  |
| 7.42                          | 6.34                                              | 17.0%                                                                                                                                        |  |
| 0.05                          | -                                                 | N/A                                                                                                                                          |  |
| 0.21                          | 0.125                                             | 68.0%                                                                                                                                        |  |
|                               | 21,534<br>2,238<br>1,788<br>1,014<br>7.42<br>0.05 | 21,534       21,209         2,238       2,044         1,788       1,557         1,014       866         7.42       6.34         0.05       - |  |

## **Strong Cash Flow and Optimized Capital Structure**

### **Capital Expenditures**

**Capital Structure** 