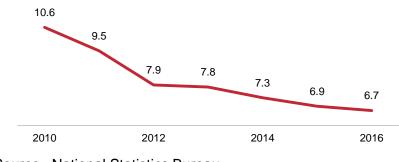

### China's GDP growth is slowing down...

2010-2016 GDP Y-o-Y Growth Rate, %

### Source National Statistics Bureau

Source National Statistics Bureau

51.9

2016