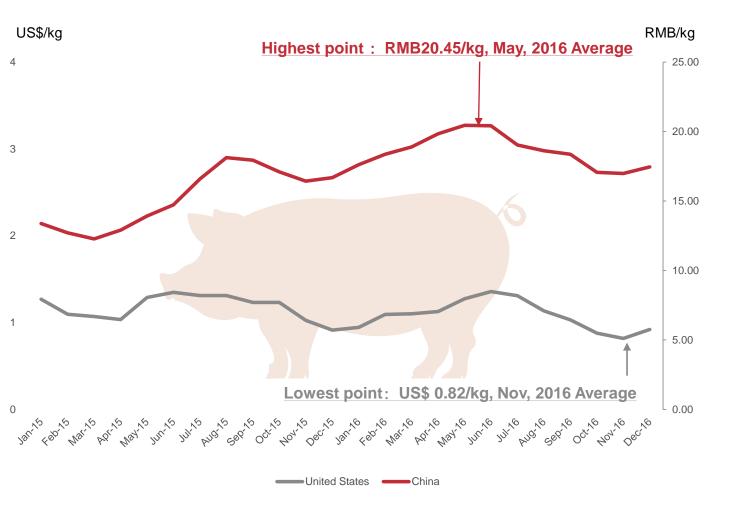

## Hog Prices in China and U.S. During 2015 and 2016

- The pork prices in China are reflections of the supply and demand of hogs in the market. In 2016, the average hog price in China was RMB18.6 (approximately US\$2.8) per kilogram ("kg"), a surge of 22.1% over 2015
- In the U.S., the average hog price during the year of 2016 wasUS\$1.1 per kg, a decrease of 7.6% over 2015

Source: Chicago Mercantile Exchange and Ministry of Agriculture of the People's Republic of China

Operating profit margin