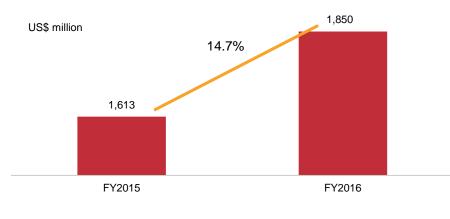

### **Key Financial Indicators**

| 2016 Full-Year <sup>(1)</sup> | 2015 Full-Year <sup>(1)</sup>                     | Y-o-Y Change                                                                                                                                 |  |
|-------------------------------|---------------------------------------------------|----------------------------------------------------------------------------------------------------------------------------------------------|--|
| 21,534                        | 21,209                                            | 1.5%                                                                                                                                         |  |
| 2,238                         | 2,044                                             | 9.5%                                                                                                                                         |  |
| 1,788                         | 1,557                                             | 14.8%                                                                                                                                        |  |
| 1,014                         | 866                                               | 17.1%                                                                                                                                        |  |
| 7.42                          | 6.34                                              | 17.0%                                                                                                                                        |  |
| 0.05                          | -                                                 | N/A                                                                                                                                          |  |
| 0.21                          | 0.125                                             | 68.0%                                                                                                                                        |  |
|                               | 21,534<br>2,238<br>1,788<br>1,014<br>7.42<br>0.05 | 21,534       21,209         2,238       2,044         1,788       1,557         1,014       866         7.42       6.34         0.05       - |  |