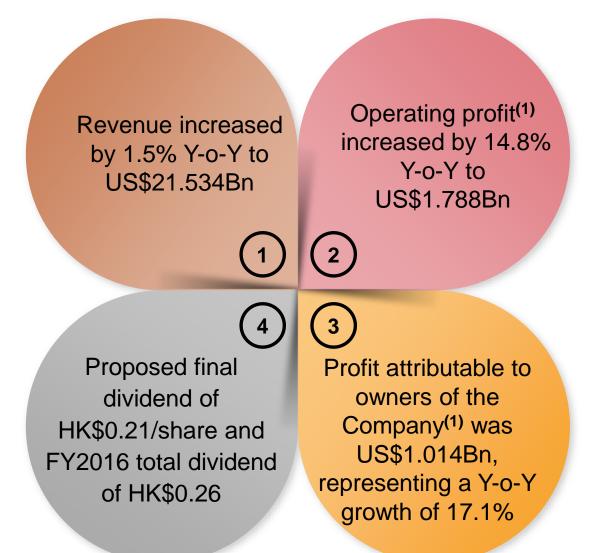

### **Key Financial Indicators**

| 2016 Full-Year <sup>(1)</sup> | 2015 Full-Year <sup>(1)</sup>                     | Y-o-Y Change                                                                                                                                 |  |
|-------------------------------|---------------------------------------------------|----------------------------------------------------------------------------------------------------------------------------------------------|--|
| 21,534                        | 21,209                                            | 1.5%                                                                                                                                         |  |
| 2,238                         | 2,044                                             | 9.5%                                                                                                                                         |  |
| 1,788                         | 1,557                                             | 14.8%                                                                                                                                        |  |
| 1,014                         | 866                                               | 17.1%                                                                                                                                        |  |
| 7.42                          | 6.34                                              | 17.0%                                                                                                                                        |  |
| 0.05                          | -                                                 | N/A                                                                                                                                          |  |
| 0.21                          | 0.125                                             | 68.0%                                                                                                                                        |  |
|                               | 21,534<br>2,238<br>1,788<br>1,014<br>7.42<br>0.05 | 21,534       21,209         2,238       2,044         1,788       1,557         1,014       866         7.42       6.34         0.05       - |  |