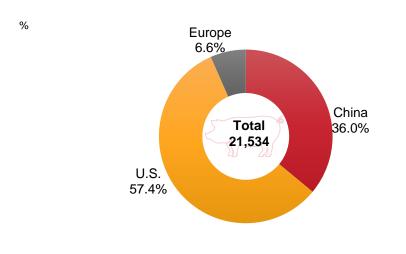

### 2016 Revenue by Business Segments <sup>(1)</sup>

### 2016 Operating Profit by Region <sup>(2)</sup>

%