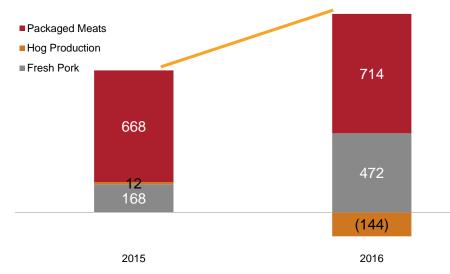

### Set a record high for Smithfield

In 2016, the average hog price decreased 7.6% over the last year, operating profit for the hog production segment decreased by US\$156MM Y-o-Y, but the operating profit for the fresh pork segment and packaged meats segment increased by US\$304MM and US\$46MM Y-o-Y, respectively. The impact of price volatility in the upstream business was well mitigated through remarkable performance in the downstream.