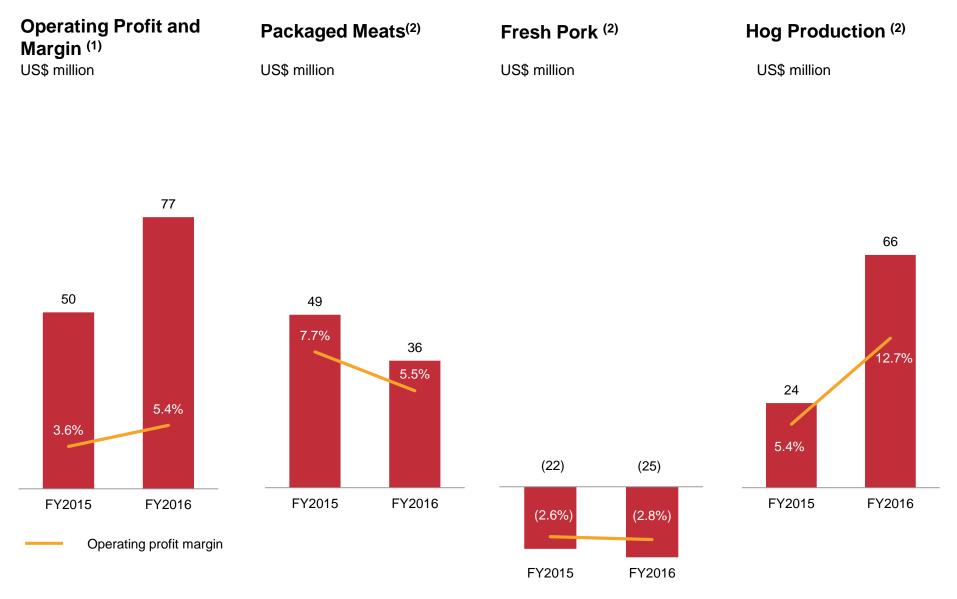

#### Note:

- 1. Percentage marked in white on the bars represent Operating Profit Margin = operating profit / external sales
- Percentage marked in white on the bars represent Operating Profit Margin = operating profit / internal and external sales