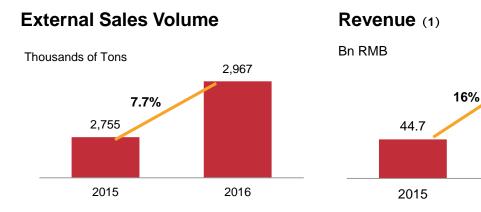

# Achieved synergies with remarkable growth in trade between China and the U.S.

Smithfield pork <sup>(3)</sup> export to China continues to grow <sup>(1),</sup> <sup>(2)</sup>, taking a leading position in the U.S. market

The total volume of Smithfield pork <sup>(3)</sup> export to all countries continues to grow <sup>(2)</sup>, ranks #1 among all the industry in the U.S.

Smithfield export to all countries

#### Note :

- China, not includes Hong Kong
- . Percentage marked in white on the bars represent market share
- 3. Pork : pork & pork products
- Source: USDA