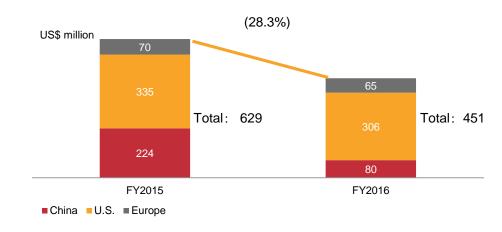

# Achieved synergies with remarkable growth in trade between China and the U.S.

Smithfield pork <sup>(3)</sup> export to China continues to grow <sup>(1),</sup> <sup>(2)</sup>, taking a leading position in the U.S. market

The total volume of Smithfield pork <sup>(3)</sup> export to all countries continues to grow <sup>(2)</sup>, ranks #1 among all the industry in the U.S.

Smithfield export to all countries

#### Note :

- China, not includes Hong Kong
- . Percentage marked in white on the bars represent market share
- 3. Pork : pork & pork products
- Source: USDA