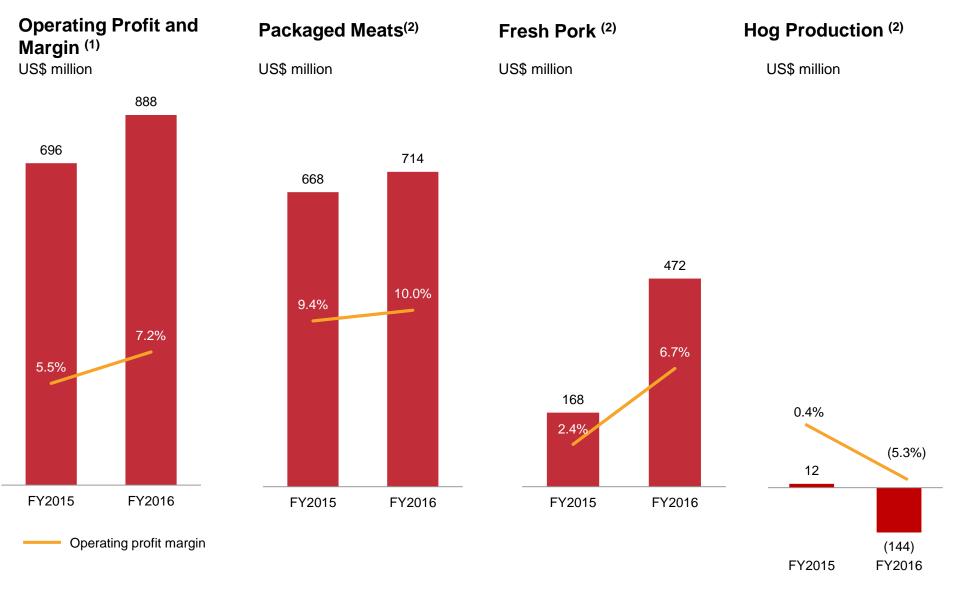

### Set a record high for Smithfield

In 2016, the average hog price decreased 7.6% over the last year, operating profit for the hog production segment decreased by US\$156MM Y-o-Y, but the operating profit for the fresh pork segment and packaged meats segment increased by US\$304MM and US\$46MM Y-o-Y, respectively. The impact of price volatility in the upstream business was well mitigated through remarkable performance in the downstream.

#### Note:

1. Percentage marked in white on the bars represent Operating Profit Margin = operating profit / external sales

 Percentage marked in white on the bars represent Operating Profit Margin = operating profit / internal and external sales